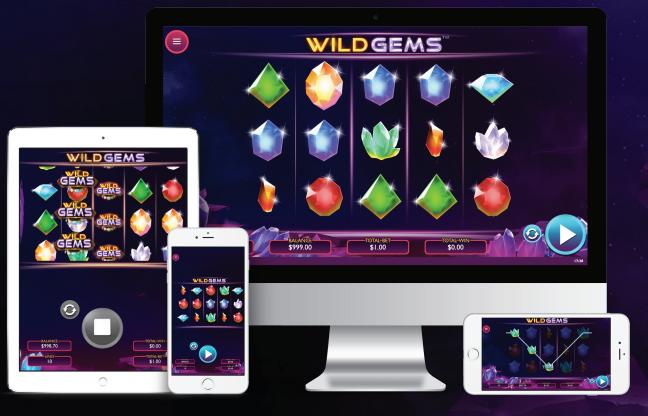

# WILD GEMS

Plunge into the amazing magic of these lucky gems.

Emeralds, sapphires, diamonds... A slot inspired on the world of precious stones that generate an instant fascination with their colors, shapes, and brightness. Players will get immediately carried away by this mesmerizing space trip of prizes!

## **VIEW FEATURES**

- · Double-tap zoom in & out.
- $\cdot$  2 portrait versions: classic & with paytable.

#### **EXTENDED & WALKING WILDS + RESPINS**

This symbol generates an Extended Wild covering the whole reel. Then it becomes a Walking Wild granting respins while moving from right to left until disappearing. More wilds may crop up resulting in more prizes while the respins keep on appearing. This series of wilds and respins will only stop when all Wild symbols disappear or the whole screen is covered and a special prize is paid.