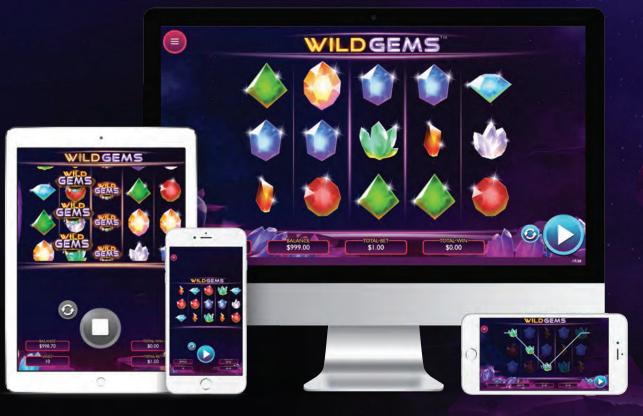

# WILD GEMS

Plunge into the amazing magic of these lucky gems.

Emeralds, sapphires, diamonds... A slot inspired on the world of precious stones that generate an instant fascination with their colors, shapes, and brightness. Players will get immediately carried away by this mesmerizing space trip of prizes!

## **VIEW FEATURES**

- · Double-tap zoom in & out.
- $\cdot$  2 portrait versions: classic & with paytable.