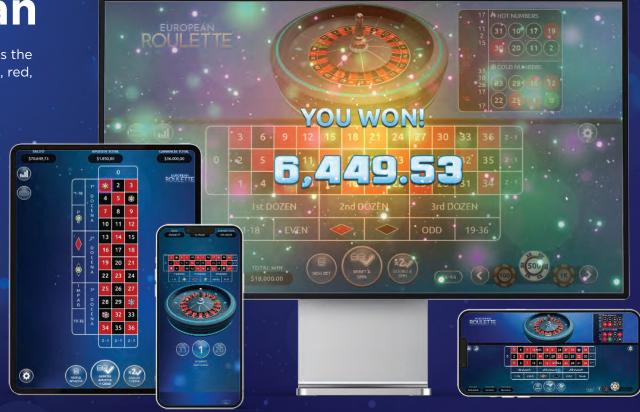

## Roulette European

Who hasn't felt the adrenaline rushing through their veins as the white ball rolled on the roulette wheel? Will it land on black, red, even or odd? Ladies and gentlemen, make your bets!

## RACETRACK

Access the Racetrack and check the "neighboring" numbers based on the order of the roulette wheel. Select betting areas other than those of the layout, such as thirds, orphans, neighbors of zero, and zero, among other options.

## **STATISTICS**

The statistics of the hottest and coldest numbers of the last plays are also available so that you can place your chip on the ideal number.